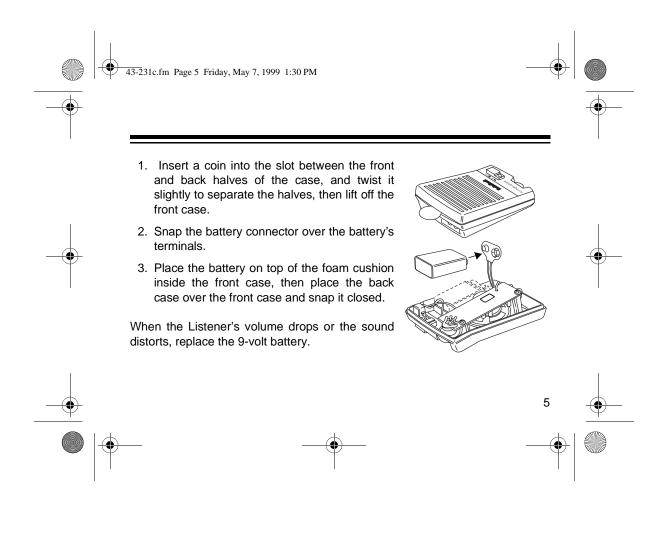

oShack Telephone Listener amplifies your calls through its built-in speaker so everyone in the room can hear. The Listener's features include:

Suction Cup Pickup Coil — makes attachment to the telephone easy and convenient. The coil is designed so you can attach it (depending on the type of phone you use) to just about anywhere on the phone.

**Volume Control** — lets you adjust the volume to a comfortable listening level.

Two Power Sources — let you power your Listener from an internal battery or standard AC power (with an optional AC adapter).

Mounting Options — you can place the Listener on a desk top or table, or mount it directly on the wall.

> © 1999 Tandy Corporation. All Rights Reserved. RadioShack is a registered trademark used by Tandy Corporation.















































Modifying or tampering with the Listener's internal components can cause a malfunction and invalidate its warranty. If your Listener is not performing as it

should, take it to your local RadioShack store for assistance.